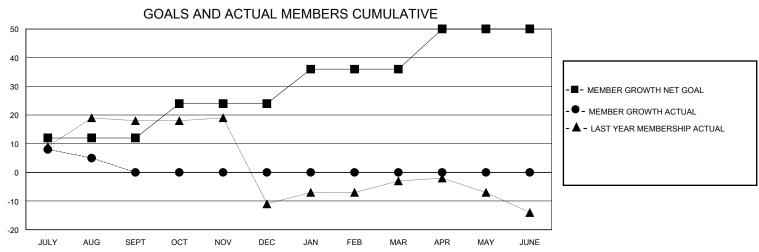

## District 10

Results as of: 8/31/2024

| GMT:                  |               |           | GMT CA        |                       |                         |                         |                                                    |  |  |
|-----------------------|---------------|-----------|---------------|-----------------------|-------------------------|-------------------------|----------------------------------------------------|--|--|
| Clubs                 |               |           |               | Members               |                         |                         |                                                    |  |  |
| RESULTS FOR 2024-2025 |               |           |               | RESULTS FOR 2024-2025 |                         |                         |                                                    |  |  |
| QUARTER               | NEW CLUB GOAL | NEW CLUBS | DROPPED CLUBS | QUARTER MEI           | MBER GROWTH NET<br>GOAL | MEMBER GROWTH<br>ACTUAL | DROPPED<br>MEMBERS ACTUAL<br>(including transfers) |  |  |
| JULY/AUG/SEPT         | 0             | 0         | 0             | JULY/AUG/SEPT         | 12                      | 24                      | 19                                                 |  |  |
| OCT/NOV/DEC           | 1             | 0         | 0             | OCT/NOV/DEC           | 12                      | 0                       | 0                                                  |  |  |
| JAN/FEB/MAR           | 0             | 0         | 0             | JAN/FEB/MAR           | 12                      | 0                       | 0                                                  |  |  |
| APR/MAY/JUNE          | 0             | 0         | 0             | APR/MAY/JUNE          | 14                      | 0                       | 0                                                  |  |  |