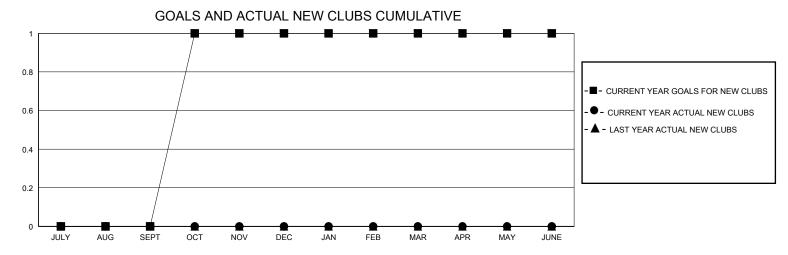

## District 10

Results as of: 8/31/2024

| GMT:                  |               |           | GMT CA        |                       |                         |                         |                                                    |  |  |
|-----------------------|---------------|-----------|---------------|-----------------------|-------------------------|-------------------------|----------------------------------------------------|--|--|
| Clubs                 |               |           |               | Members               |                         |                         |                                                    |  |  |
| RESULTS FOR 2024-2025 |               |           |               | RESULTS FOR 2024-2025 |                         |                         |                                                    |  |  |
| QUARTER               | NEW CLUB GOAL | NEW CLUBS | DROPPED CLUBS | QUARTER MEI           | MBER GROWTH NET<br>GOAL | MEMBER GROWTH<br>ACTUAL | DROPPED<br>MEMBERS ACTUAL<br>(including transfers) |  |  |
| JULY/AUG/SEPT         | 0             | 0         | 0             | JULY/AUG/SEPT         | 12                      | 24                      | 19                                                 |  |  |
| OCT/NOV/DEC           | 1             | 0         | 0             | OCT/NOV/DEC           | 12                      | 0                       | 0                                                  |  |  |
| JAN/FEB/MAR           | 0             | 0         | 0             | JAN/FEB/MAR           | 12                      | 0                       | 0                                                  |  |  |
| APR/MAY/JUNE          | 0             | 0         | 0             | APR/MAY/JUNE          | 14                      | 0                       | 0                                                  |  |  |